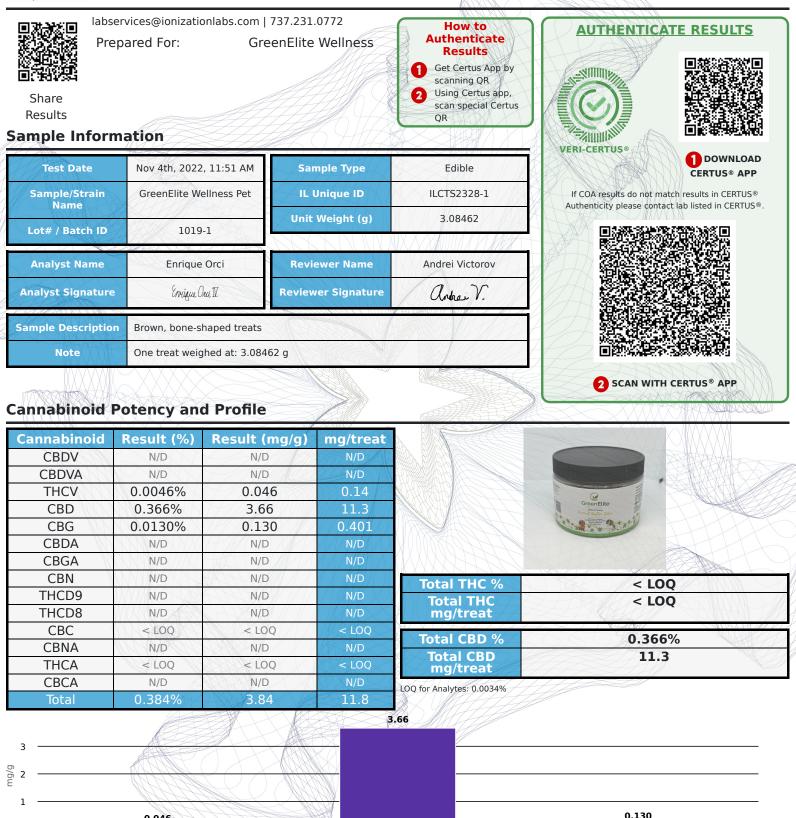

## Ionization Labs: Certification of Analysis

THC Total = % of THCD9 + (% of THCA x 0.877), CBD Total = % of CBD + (% of CBDA x 0.877), CBG Total = % of CBG + (% of CBGA x 0.878), CBN Total = % of CBN + (% of CBDA x 0.877), CBD Total = % of CBN + (% of CBDA x 0.877), CBD Total = % of CBN + (% of CBDA x 0.877), CBD Total = % of CBN + (% of CBDA x 0.877), CBD Total = % of CBN + (% of CBDA x 0.877), CBD Total = % of CBN + (% of CBDA x 0.877), CBD Total = % of CBN + (% of CBDA x 0.877), CBD Total = % of CBN + (% of CBDA x 0.877), CBD Total = % of CBN + (% of CBDA x 0.878), CBN Total = % of CBN + (% of CBDA x 0.877), CBD Total = % of CBN + (% of CBDA x 0.877), CBD Total = % of CBN + (% of CBDA x 0.877), CBD Total = % of CBN + (% of CBDA x 0.878), CBN Total = % of CBN + (% of CBDA x 0.878), CBN Total = % of CBN + (% of CBDA x 0.878), CBN Total = % of CBN + (% of CBDA x 0.878), CBN Total = % of CBN + (% of CBDA x 0.878), CBN Total = % of CBN + (% of CBDA x 0.878), CBN Total = % of CBN + (% of CBDA x 0.878), CBN Total = % of CBN + (% of CBDA x 0.878), CBN Total = % of CBN + (% of CBDA x 0.878), CBN Total = % of CBN + (% of CBDA x 0.878), CBN Total = % of CBN + (% of CBDA x 0.878), CBN Total = % of CBN + (% of CBDA x 0.878), CBN Total = % of CBN + (% of CBDA x 0.878), CBN Total = % of CBN + (% of CBDA x 0.878), CBN Total = % of CBN + (% of CBDA x 0.878), CBN Total = % of CBN + (% of CBDA x 0.878), CBN Total = % of CBN + (% of CBDA x 0.878), CBN Total = % of CBN + (% of CBDA x 0.878), CBN Total = % of CBN + (% of CBDA x 0.878), CBN Total = % of CBN + (% of CBDA x 0.878), CBN Total = % of CBN + (% of CBDA x 0.878), CBN Total = % of CBN + (% of CBDA x 0.878), CBN Total = % of CBN + (% of CBDA x 0.878), CBN Total = % of CBN + (% of CBDA x 0.878), CBN Total = % of CBN + (% of CBDA x 0.878), CBN Total = % of CBN + (% of CBDA x 0.878), CBN Total = % of CBN + (% of CBDA x 0.878), CBN Total = % of CBN + (% of CBDA x 0.878), CBN Total = % of CBN + (% of CBDA x 0.878), CBN Total = % of CBN + (% of CBDA x 0.878), CBN Total = % of CBN + (% of CBDA x 0.878), CBN Total = % of CBN CBNA x 0.876), CBC Total = % of CBC + (% of CBCA x 0.877), CBDV Total = % of CBDV + (% of CBDVA x 0.867), N/D = Not Detected, LOQ = Limit of Quantitation \*\* Bud/Flower potency results are presented on a dry weight basis

CBD

Testing results are based solely upon the samples submitted to Ionization Labs, LLC. Ionization Labs warrants that all analytical work is conducted in accordance with all applicable standard laboratory practices using validated methods. This report may not be reproduced without the written consent of Ionization Labs.

0.046

THCV

0

DEA Registered Lab #RI0614342 | ISO 17025 Accredited A2LA Certificate#: 5756.01 Texas Dept of Ag Account #: TL2020003

CBG